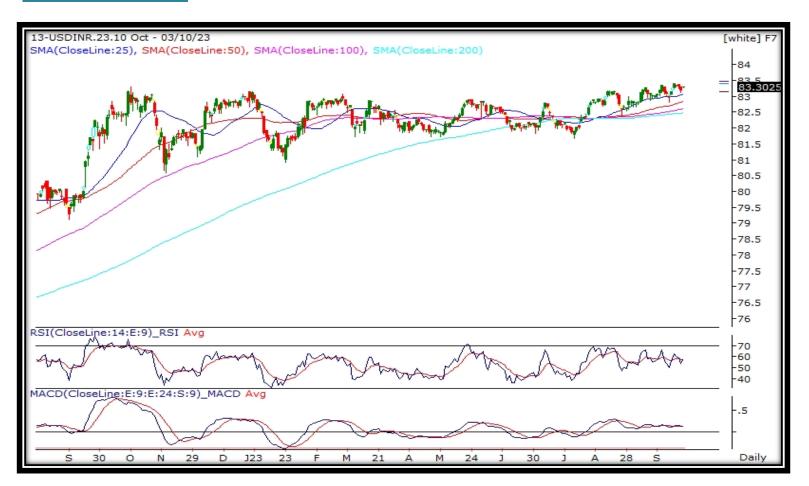

#### **CHART OF THE DAY:**

## **OUTLOOK:**

**USDINR:** USDINR managed to close above the key hurdle of 83.30 but is still struggling to show momentum where 83.40–83.42 is an important resistance zone. On the downside, 83.00 is an immediate support level, while below these levels, 82.90–82.80 is an important support zone.